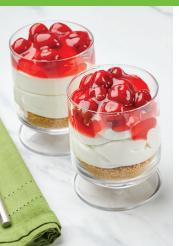

## (HERRY (REAM (HEESE DESSERTS

Prep Time: 30 min Total Time: 4 hours 30 min Cook Time: 4 hours Serves 6-8

- Combine graham crackers and melted butter in a bowl; mix well. Divide the mixture between each glass or serving dish and press crumbs into the bottom.
- 2. Beat cream cheese with sugar, salt, vanilla, and lemon juice (if using) until smooth. Refrigerate for 1 hour, then gently fold in the whipped topping.
- 3. Spoon the mixture evenly between each glass. Top each serving with a scoop of pie filling or your favorite fruit. Serve immediately or refrigerate.