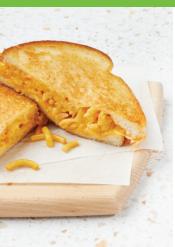

## MA( N (HEESE GRILLED (HEESE

Prep Time: 10 min Total Time: 15 min Cook Time: **5** min Serves 1

## Ingredients

2 pieces That's Smart! Sandwich Bread

1/2 cup That's Smart! Mac and Cheese, premade or leftover

2 slices That's Smart! American or favorite cheese

That's Smart! Butter or Mayonnaise

## Directions

- Spread butter or mayonnaise on each piece of bread. Place one piece, butter-side down, in a pan. Add a slice of cheese, then 1/2 cup of mac 'n' cheese followed by another slice of cheese. Add the second piece of bread, butter-side up, and turn the burner to medium-low.
- Cook for about 3-4 minutes per side, until the bread is browned and crispy, the cheese melts, and the mac 'n' cheese is melted. If the bread is browning too quickly, turn the burner down to low.
- 3. If desired, serve with ketchup, mustard, and pickles.